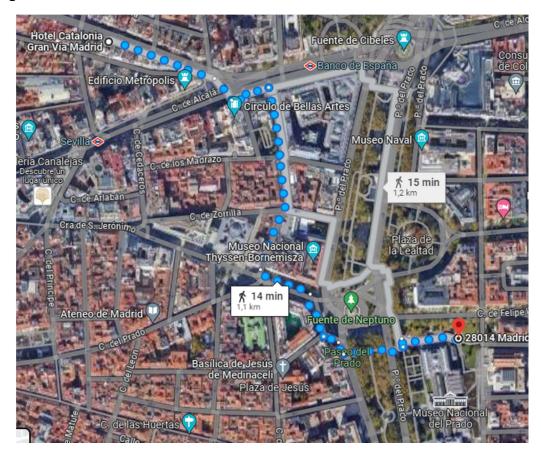

# ✓ Wednesday, October 25th, 2023.

Welcome cocktail and visit to the Prado Museum.

Museo del Prado

Entrance door: Puerta de los Jerónimos, Felipe IV, St.

Recommendation of punctuality of access to the Door: 20.00 hours

Entrance door: Puerta de los Jerónimos, Felipe IV, St.

# The nearest subway stops are:

- Banco de España (line 2, red color) \* located 850 meters away.
- Estación del Arte (line 1, light blue color) 1, located 800 meters away.

In the following links, you can access the subway and suburban train maps of Madrid, as well as a tourist map.

# Welcome cocktail and visit to the Prado Museum.

Entrance door: Puerta de los Jerónimos, Felipe IV, St. Access to the museum exhibition through the Jerónimos gate.

# To get from the hotel to the Prado Museum:

√ Thursday, October 26th, and Friday, October 27th, 2023.