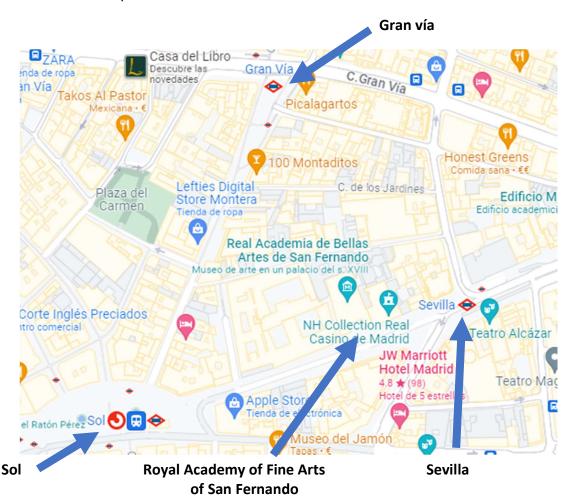

# The nearest subway stops are:

 Sol (line 1, light blue color; line 2, red color; line 3, yellow color)

- ◆ 11 ◆ 21 ◆ 3 , located 200 meters away.
- Sevilla (line 2, red color) \* , located 120 meters away.
- Gran Vía (line 1, light blue color; line 5 green color)
   \* 1 \* 5 , located 400 meters away.

# To get from the Hotel to the Royal Academy of Fine Arts of San Fernando: