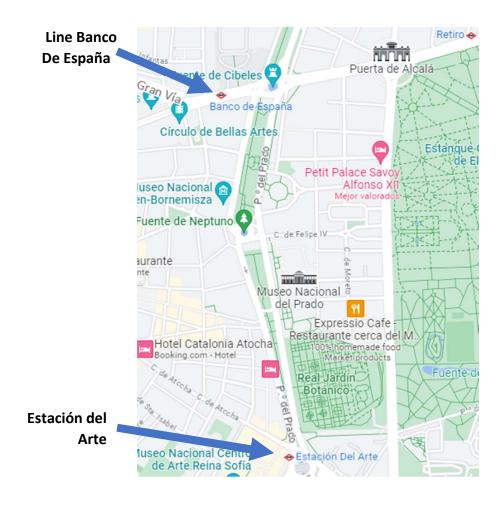

# The nearest subway stops are:

- Banco de España (line 2, red color) \* located 850 meters away.
- Estación del Arte (line 1, light blue color) 1, located 800 meters away.

In the following links, you can access the subway and suburban train maps of Madrid, as well as a tourist map.