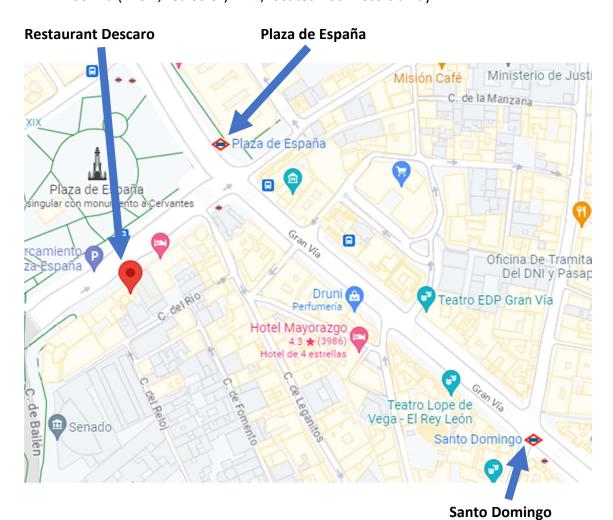

# Dinner venue for Thursday, October 26th:

Restaurant "Descaro" Plaza de España, 6

It is located on the first floor of the Catalunya building.

# The nearest subway stops are:

- Plaza de España (line 3, yellow color; line 10, dark blue)
   170 meters away.
- Sevilla (line 2, red color)
   located 450 meters away.

4

# Dinner venue for Thursday, October 26th:

Restaurant "Descaro" Plaza de España, 6

To get from the hotel to "Descaro" restaurant.