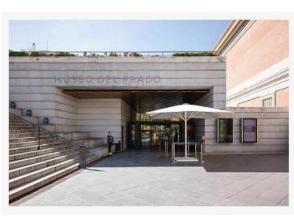

# ✓ Wednesday, October 25th, 2023.

Welcome cocktail and visit to the Prado Museum.

Museo del Prado

Entrance door: Puerta de los Jerónimos, Felipe IV, St.

Recommendation of punctuality of access to the Door: 20.00 hours

Entrance door: Puerta de los Jerónimos, Felipe IV, St.

# Welcome cocktail and visit to the Prado Museum.

Entrance door: Puerta de los Jerónimos, Felipe IV, St. Access to the museum exhibition through the Jerónimos gate.