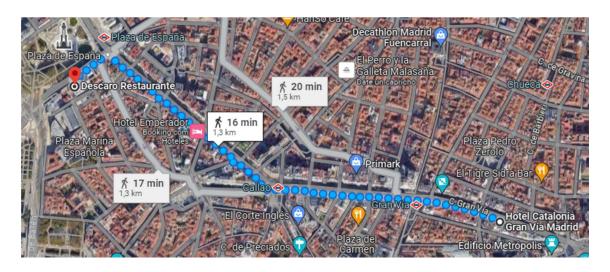

# Dinner venue for Thursday, October 26th:

Restaurant "Descaro" Plaza de España, 6

It is located on the first floor of the Catalunya building.

# The nearest subway stops are:

- Plaza de España (line 3, yellow color; line 10, dark blue)
   170 meters away.
- Sevilla (line 2, red color)
   located 450 meters away.

4

# Dinner venue for Thursday, October 26th:

Restaurant "Descaro" Plaza de España, 6

To get from the hotel to "Descaro" restaurant.