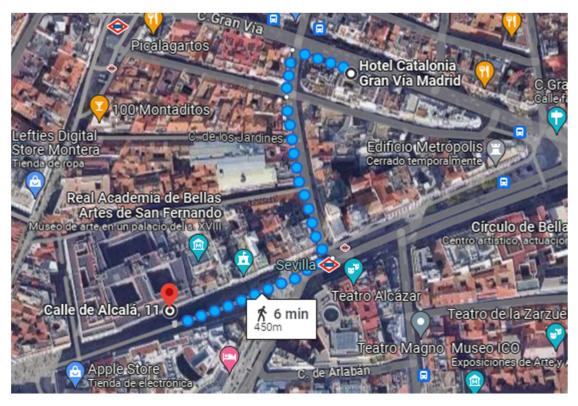

# Meeting venue:

"Sala Guitarte"
Royal Academy of Fine Arts of San Fernando
Calle de Alcalá nº 13

# The nearest subway stops are:

 Sol (line 1, light blue color; line 2, red color; line 3, yellow color)

- ◆ 11 ◆ 21 ◆ 3 , located 200 meters away.
- Sevilla (line 2, red color) \* , located 120 meters away.
- Gran Vía (line 1, light blue color; line 5 green color)
   \* 1 \* 5 , located 400 meters away.

# To get from the Hotel to the Royal Academy of Fine Arts of San Fernando: